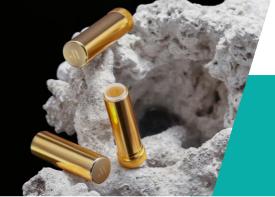

# **RECYCLING**

Case and swivel mechanism in Aluminum. Cup in POK represents less than 3% in weight of the whole assembly.