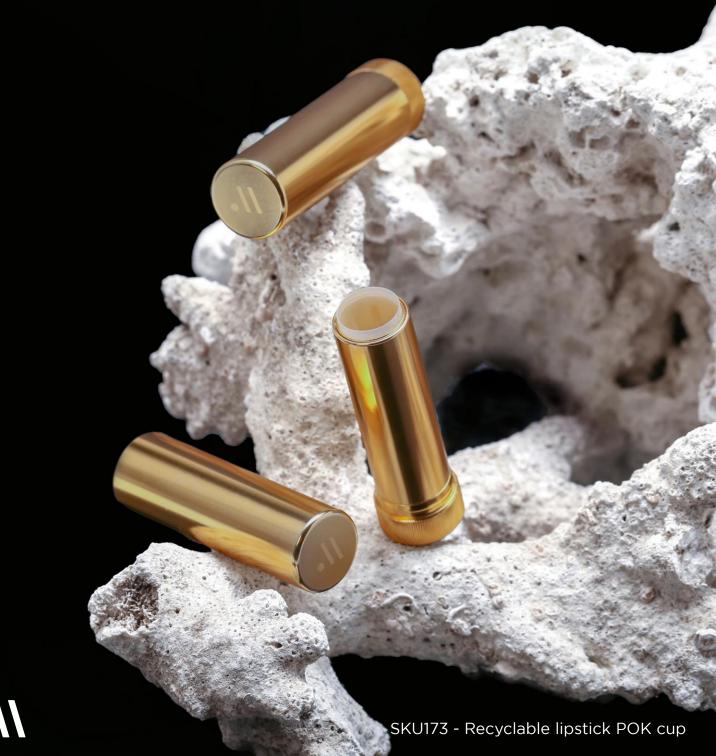

# INFINITELY RECYCLABLE LIPSTICK - POKCUP

Crafted with more than 95% of aluminum, this lipstick packaging pays homage to beauty heritage with an added sustainable twist.

Assembly is keeping plastic to the minimum, limited to cup having direct contact with the formula allowing an easy switch from regular mechanisms

#### PRODUCT DESCRIPTION

- Swivel mechanism in aluminum paired with aluminum cap and base. Prestige case closing thanks to Meiyume smart clip closing system
- Standard 12.7mm cup in POK with standard ribs
- Plastic represent less than 3% in weight of full assembly

# **RECYCLING**

Case and swivel mechanism in Aluminum. Cup in POK represents less than 3% in weight of the whole assembly.