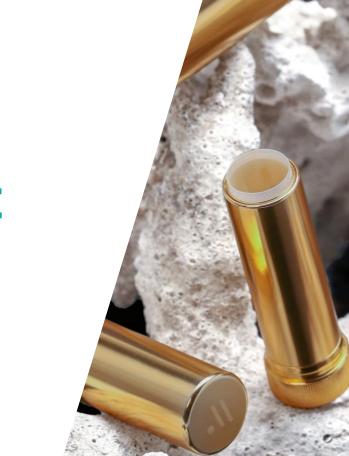

# INFINITELY RECYCLABLE LIPSTICK - POKCUP

Crafted with more than 95% of aluminum, this lipstick packaging pays homage to beauty heritage with an added sustainable twist.

Assembly is keeping plastic to the minimum, limited to cup having direct contact with the formula allowing an easy switch from regular mechanisms

#### PRODUCT DESCRIPTION

- Swivel mechanism in aluminum paired with aluminum cap and base. Prestige case closing thanks to Meiyume smart clip closing system
- Standard 12.7mm cup in POK with standard ribs
- Plastic represent less than 3% in weight of full assembly